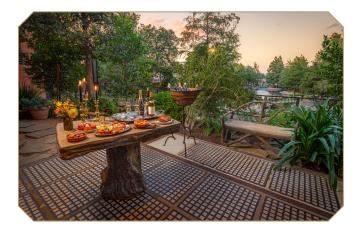

With seating for up to 28, the warm, welcoming space can be reserved for breakfast, lunch, dinner, and weekend brunch, with seasonal menu selections and beverage service options customized to your event.

Includes (2) 14' long custom farm tables with eclectic leather chair seating for up to 28 guests (for ideal comfort, we recommend a 24-guest limit). Exclusive use of the Swiggle Key room and adjoining patio for up to three hours. Complimentary onsite valet parking, custom printed menus, china, silverware, stemware, set-up/teardown.