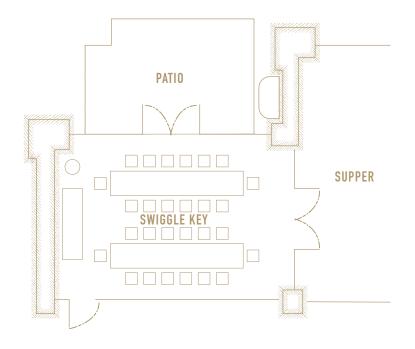

## Swiggle Key Private Dining Room

Catering 210 448 8340

Reserve our secluded Swiggle Key venue to celebrate the most special of occasions. Collaborate with our in-house catering team to plan and finalize every detail in advance.

With seating for up to 28, the warm, welcoming space can be reserved for breakfast, lunch, dinner, and weekend brunch, with seasonal menu selections and beverage service options customized to your event.

210 448 8300 THEHOTELEMMA.COM SAN ANTONIO TEXAS

CANCELLE CANCELLE CONTRACTOR CONTRACTOR

1441

SWIGGLE KEY

A wall of windows illuminates this thoughtfully detailed space, a felicitous setting for cocktail receptions, private dinners, working lunches, bridal shower brunches, and more — the possibilities are endless.

Includes (2) 14' long custom farm tables with eclectic leather chair seating for up to 28 guests (for ideal comfort, we recommend a 24-guest limit). Exclusive use of the Swiggle Key room and adjoining patio for up to three hours. Complimentary onsite valet parking, custom printed menus, china, silverware, stemware, set-up/teardown.

## EVENT INFORMATION For more information, visit www.thehotelemma.com/overviews

| HOTEL EMMA  | sq ft | length | width | ceiling height | feast |
|-------------|-------|--------|-------|----------------|-------|
| Swiggle Key | 408   | 23'    | 16'   | 11'            | 28    |